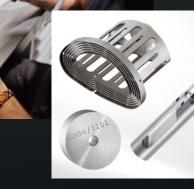

# **TOOLING AND FITTINGS**

ELECTROEROSION • MECHANICS PRECISION

#### ACTIVITIES

- Tooling, fittings
- Small machine components
- Machining and control assemblies

#### EXPERTISE

- Production of high-precision parts
- Fitting, assembly, polishing, testing, MAP

#### MACHINED MATERIALS

- Steel stainless steel hardened steels
- Hard metals Tungsten carbide
- Non-ferrous metals (bronze, aluminium, brass)
- Plastics and composites

#### **TECHNOLOGIES USED**

- Wire EDM (0.1 to 0.25 mm), sinking
- Grinding, milling

#### PIECE SIZE

- Minimum 10 x 5 x 1
- Maximum 300 x 200 x 100