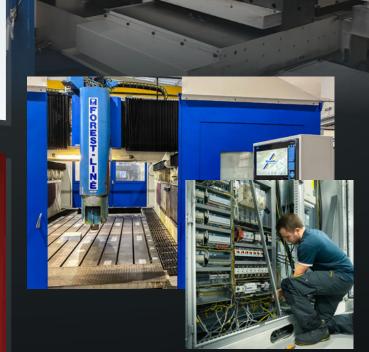

#### **COMPLETE OR PARTIAL RETROFIT**

- Electrical refurbishment (replacement of NC, control panel, electrical cabinet, boxes, cable harnesses and chains, electrical sub-assemblies, rulers and encoders, etc.)
- Mechanical refurbishment (guideways, transmissions, heads, feedboxes, turrets, spindles, electro-spindles, mechanical sub assemblies, re-geometry, etc.)
- Total or partial replacement of obsolete equipment

#### **IMPROVEMENTS**

Addition of functions and equipment (lubrication unit, tool magazine, conveyor, extraction, automatic parts loader, probes, control cameras, etc.)

#### SAFETY

- CE conformity Upgrading to standards Risk analysis
- Calculation notes Safety file Technical support for machinery compliance ■ Machine safety expert (CMSE)

REPLACEMENT AND REPAIR OF DRIVES