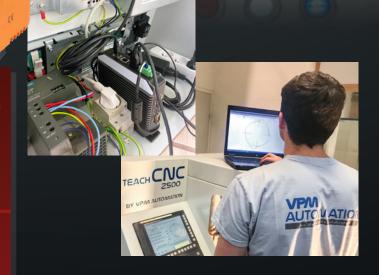

#### INSTRUMENTATION

- Addition of sensors for process / maintenance monitoring (vibration, flow, pressure, temperature)
- Wheel balancing
- In-process sensors

#### ARTIFICIAL INTELLIGENCE

By adding sensors and other automated measurement systems (vibration, expansion, temperature, position, speed, force, etc.).